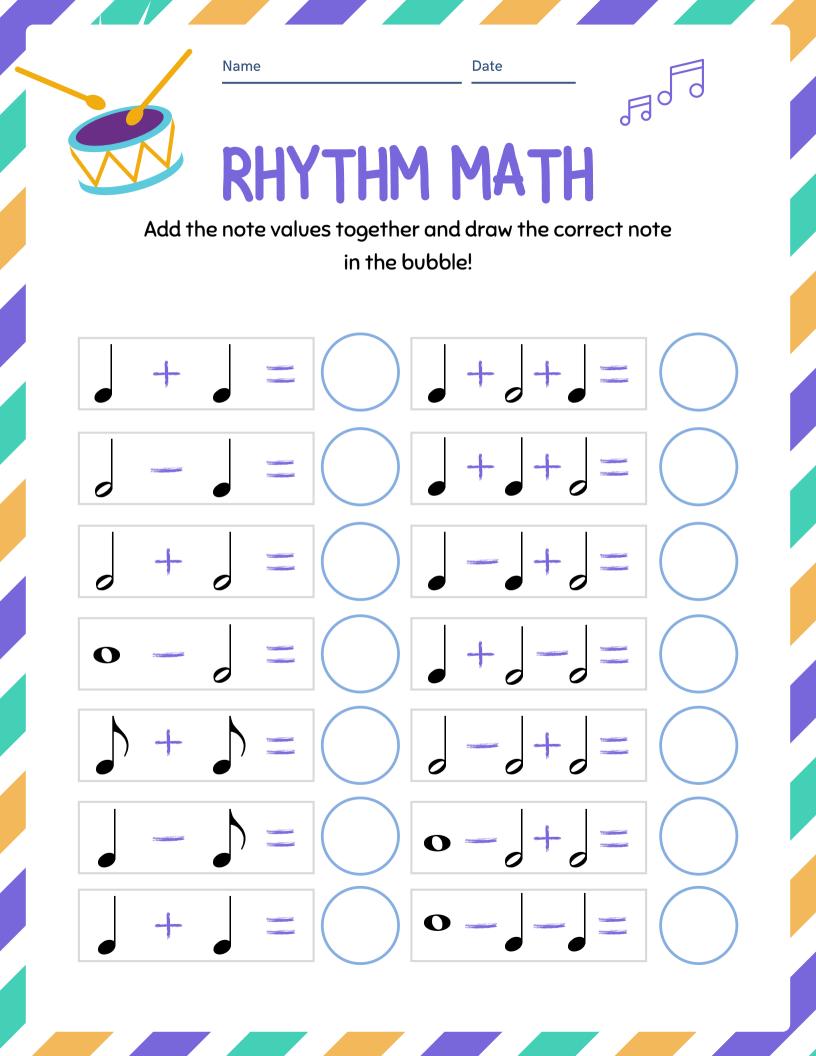

|
| SONG TITLE               | 8 SONG TITLE                                  |
| ARTIST                   | ARTIST                                        |
| BEST PART                | BEST PART                                     |
| SONG TITLE               | 9 SONG TITLE                                  |
| ARTIST                   | ARTIST                                        |
| BEST PART                | BEST PART                                     |
| SONG TITLE               | 10 SONG TITLE                                 |
| ARTIST                   | ARTIST                                        |
| BEST PART                | BEST PART                                     |
|                          |                                               |











Name

Date

## DRAWING TIME SIGNATURES

Trace the time signatures below and practice drawing on your own between the examples.





|                                       |                                       | 2                           | Т.     |
|---------------------------------------|---------------------------------------|-----------------------------|--------|
| · · · · · · · · · · · · · · · · · · · |                                       |                             |        |
| , , , , , , , , , , , , , , , , , , , | · · · · · · · · · · · · · · · · · · · | بر<br>ـ ـ ـ ـ ـ ـ ـ ـ ـ ـ ـ |        |
| · · · · · · · · · · · · · · · · · · · |                                       |                             |        |
|                                       |