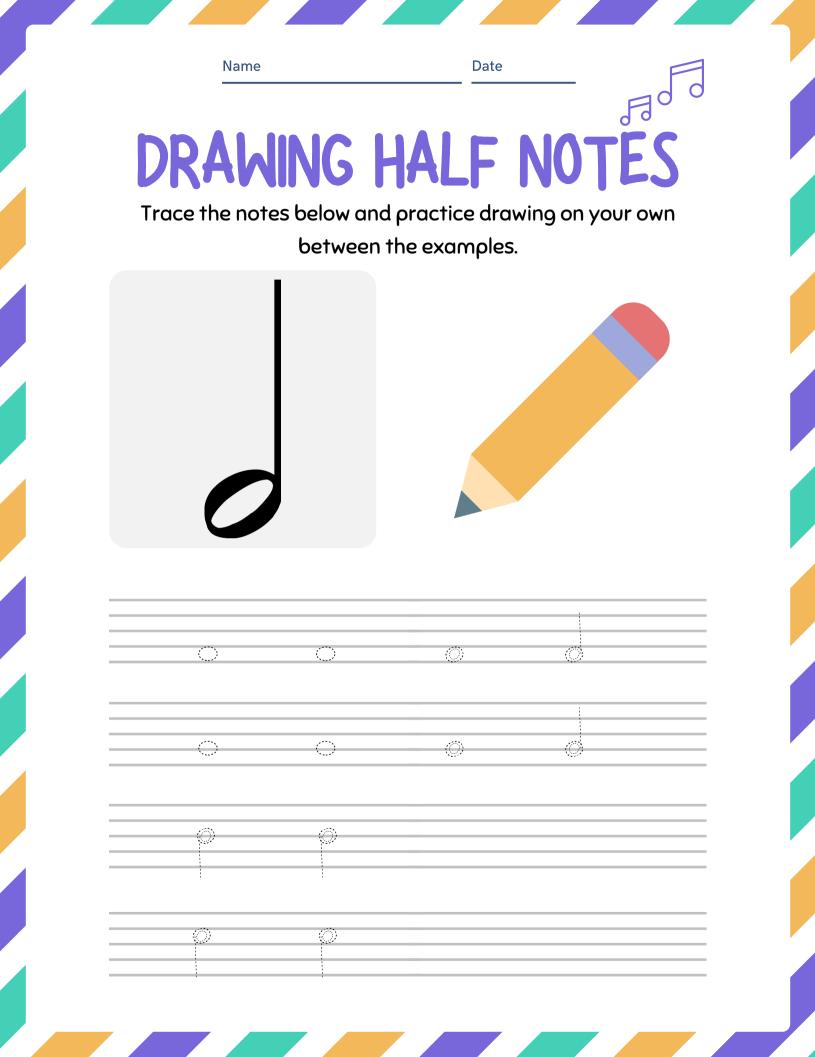

|
| SONG TITLE               | 8 SONG TITLE                                  |
| ARTIST                   | ARTIST                                        |
| BEST PART                | BEST PART                                     |
| SONG TITLE               | 9 SONG TITLE                                  |
| ARTIST                   | ARTIST                                        |
| BEST PART                | BEST PART                                     |
| SONG TITLE               | 10 SONG TITLE                                 |
| ARTIST                   | ARTIST                                        |
| BEST PART                | BEST PART                                     |
|                          |                                               |











Name

Date

## DRAWING TIME SIGNATURES

Trace the time signatures below and practice drawing on your own between the examples.





|                                       |                                       | 2                           | Т.     |
|---------------------------------------|---------------------------------------|-----------------------------|--------|
| · · · · · · · · · · · · · · · · · · · |                                       |                             |        |
| , , , , , , , , , , , , , , , , , , , | · · · · · · · · · · · · · · · · · · · | بر<br>ـ ـ ـ ـ ـ ـ ـ ـ ـ ـ ـ |        |
| · · · · · · · · · · · · · · · · · · · |                                       |                             |        |
|                                       |