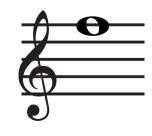

Date

Look at the notes below, Identify the note, and add the missing letter on the blank.

Name

9 \_ m

A

\_ a t

\_ u n