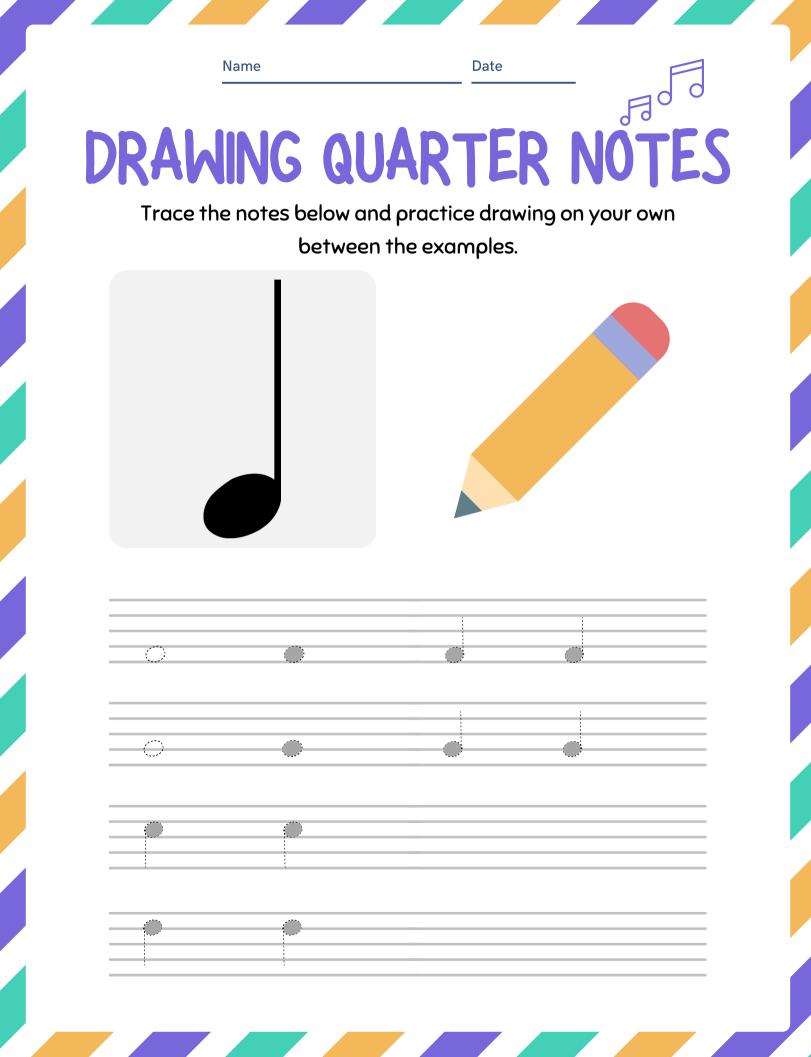

|
| SONG TITLE               | 8 SONG TITLE                                  |
| ARTIST                   | ARTIST                                        |
| BEST PART                | BEST PART                                     |
| SONG TITLE               | 9 SONG TITLE                                  |
| ARTIST                   | ARTIST                                        |
| BEST PART                | BEST PART                                     |
| SONG TITLE               | 10 SONG TITLE                                 |
| ARTIST                   | ARTIST                                        |
| BEST PART                | BEST PART                                     |
|                          |                                               |











Name

Date

## DRAWING TIME SIGNATURES

Trace the time signatures below and practice drawing on your own between the examples.





|                                       |                                       | 2                           | Т.     |
|---------------------------------------|---------------------------------------|-----------------------------|--------|
| · · · · · · · · · · · · · · · · · · · |                                       |                             |        |
| , , , , , , , , , , , , , , , , , , , | · · · · · · · · · · · · · · · · · · · | بر<br>ـ ـ ـ ـ ـ ـ ـ ـ ـ ـ ـ |        |
| · · · · · · · · · · · · · · · · · · · |                                       |                             |        |
|                                       |