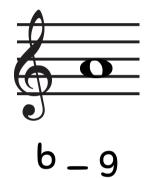

Date

Look at the notes below, Identify the note, and add the missing letter on the blank.

Name

9 \_ m

A

\_ a t

\_ u n