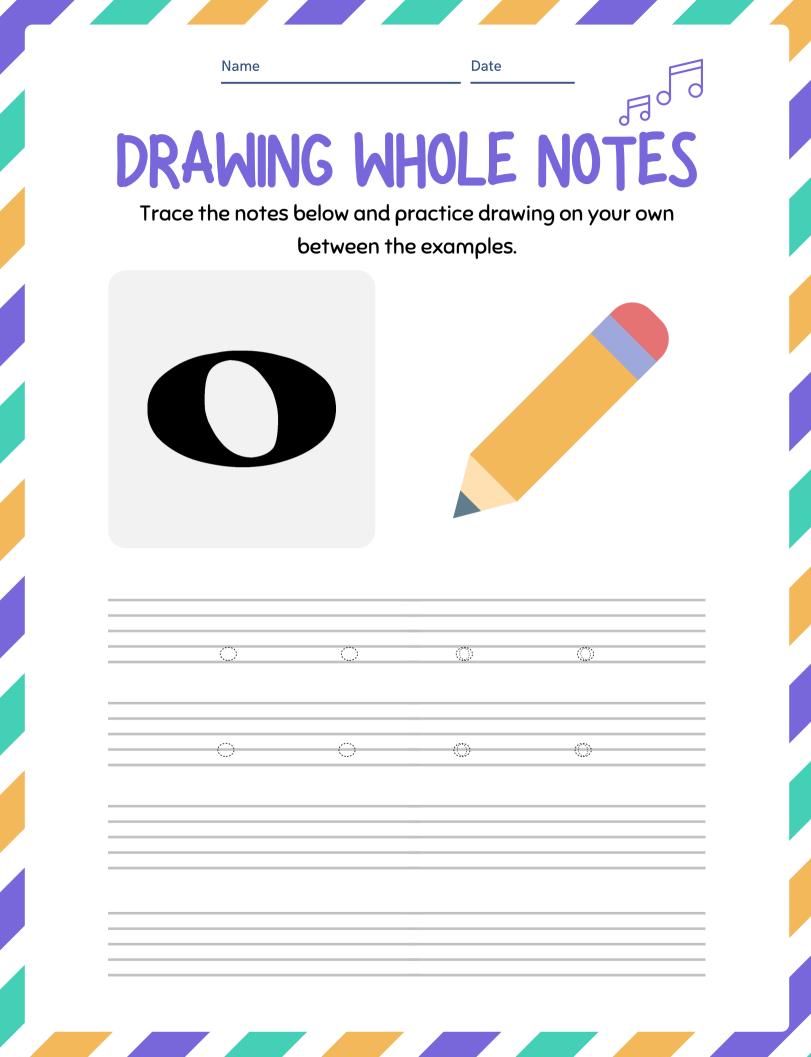

|
| SONG TITLE               | 8 SONG TITLE                                  |
| ARTIST                   | ARTIST                                        |
| BEST PART                | BEST PART                                     |
| SONG TITLE               | 9 SONG TITLE                                  |
| ARTIST                   | ARTIST                                        |
| BEST PART                | BEST PART                                     |
| SONG TITLE               | 10 SONG TITLE                                 |
| ARTIST                   | ARTIST                                        |
| BEST PART                | BEST PART                                     |
|                          |                                               |











Name

Date

## DRAWING TIME SIGNATURES

Trace the time signatures below and practice drawing on your own between the examples.





|                                       |                                       | 2                           | Т.     |
|---------------------------------------|---------------------------------------|-----------------------------|--------|
| · · · · · · · · · · · · · · · · · · · |                                       |                             |        |
| , , , , , , , , , , , , , , , , , , , | · · · · · · · · · · · · · · · · · · · | بر<br>ـ ـ ـ ـ ـ ـ ـ ـ ـ ـ ـ |        |
| · · · · · · · · · · · · · · · · · · · |                                       |                             |        |
|                                       |