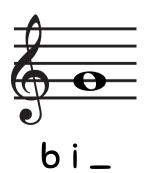

Date

Look at the notes below, Identify the note, and add the missing letter on the blank.

Name

9 \_ m

A

\_ a t

\_ u n