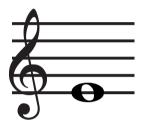

Date

Look at the notes below, Identify the note, and add the missing letter on the blank.

Name

9 \_ m

A

\_ a t

\_ u n