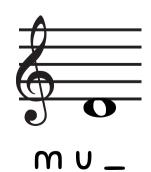

Date

Look at the notes below, Identify the note, and add the missing letter on the blank.

Name

9 \_ m

A

\_ a t

\_ u n