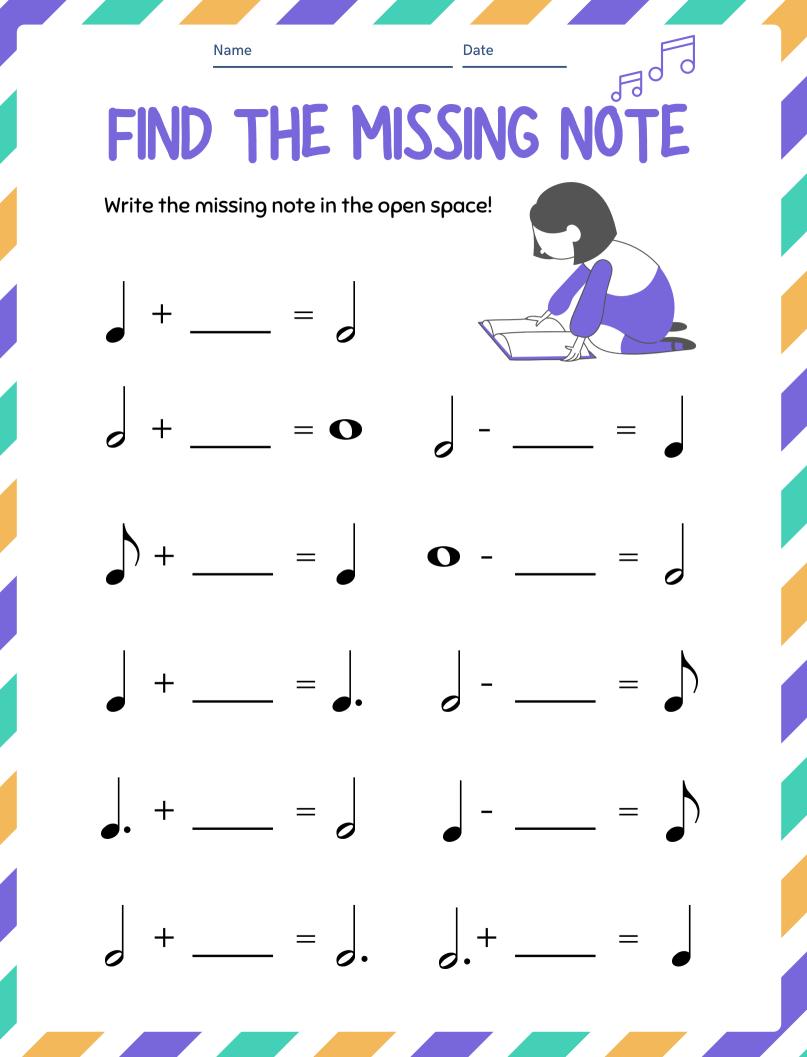

|
| SONG TITLE               | 8 SONG TITLE                                  |
| ARTIST                   | ARTIST                                        |
| BEST PART                | BEST PART                                     |
| SONG TITLE               | 9 SONG TITLE                                  |
| ARTIST                   | ARTIST                                        |
| BEST PART                | BEST PART                                     |
| SONG TITLE               | 10 SONG TITLE                                 |
| ARTIST                   | ARTIST                                        |
| BEST PART                | BEST PART                                     |
|                          |                                               |











Name

Date

## DRAWING TIME SIGNATURES

Trace the time signatures below and practice drawing on your own between the examples.





|                                       |                                       | 2                           | Т.     |
|---------------------------------------|---------------------------------------|-----------------------------|--------|
| · · · · · · · · · · · · · · · · · · · |                                       |                             |        |
| , , , , , , , , , , , , , , , , , , , | · · · · · · · · · · · · · · · · · · · | بر<br>ـ ـ ـ ـ ـ ـ ـ ـ ـ ـ ـ |        |
| · · · · · · · · · · · · · · · · · · · |                                       |                             |        |
|                                       |